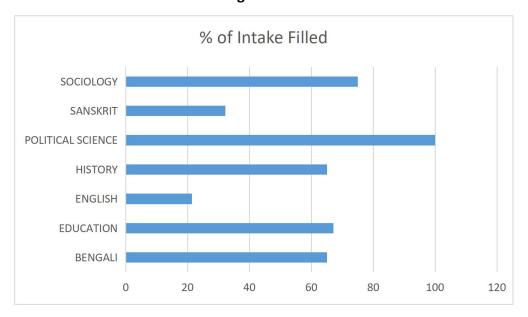

didas A

Figure No.2

Figure No.3

The graphical chart shows the cent percent intake in Political Science major. The lowest intake is visible in English major. Uniform percentage(66-68%) of intake is completed in subjects of History, Education and Bengali Major.