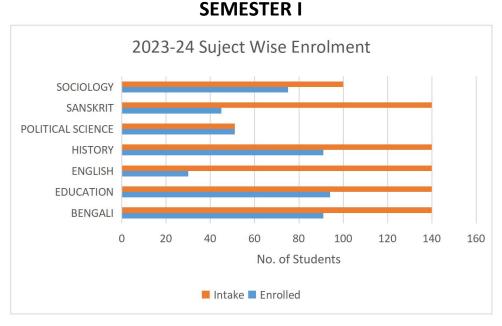

## CHHATNA CHANDIDAS MAHAVIDYALAYA REPORT ENROLMENT 2023-24

Figure No.1

The enrolment ratio falls far short of the intake capacity in almost all the major subjects except in Political Science major in which the intake capacity and the enrolment ratio are same.