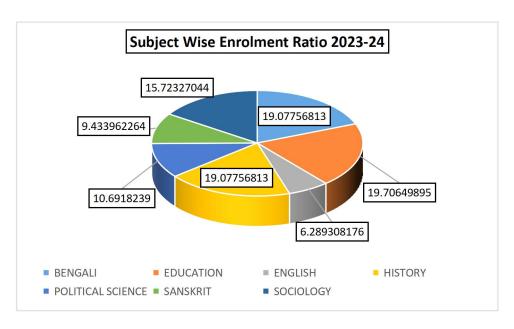

## CHHATNA CHANDIDAS MAHAVIDYALAYA REPORT ENROLMENT 2023-24

Figure No.1

The enrolment ratio falls far short of the intake capacity in almost all the major subjects except in Political Science major in which the intake capacity and the enrolment ratio are same.

## **Subject Wise Male Female Enrolment 2023-24**

| SUBJECTS          | Enrolled | Intak<br>e | SUBJECTS          | % of Subject Share |
|-------------------|----------|------------|-------------------|--------------------|
| BENGALI           | 91       | 140        | BENGALI           | 19.07              |
| EDUCATION         | 94       | 140        | EDUCATION         | 19.70              |
| ENGLISH           | 30       | 140        | ENGLISH           | 6.28               |
| HISTORY           | 91       | 140        | HISTORY           | 19.07              |
| POLITICAL SCIENCE | 51       | 51         | POLITICAL SCIENCE | 10.69              |
| SANSKRIT          | 45       | 140        | SANSKRIT          | 9.433              |
| SOCIOLOGY         | 75       | 100        | SOCIOLOGY         | 15.72              |
|                   | 477      | 851        |                   |                    |