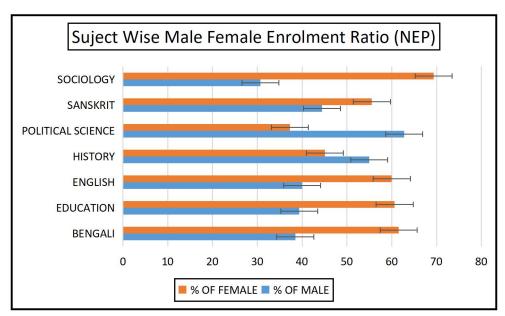

The illustration defines the highest female enrolment ratio in the subject of Sociology Major and the highest male enrolment ratio in the subject of Political Science Major. In the Subjects of English, Education and Bengali major, there is a parity in female enrolment ratio as well as uniformity in male enrolment ratio.